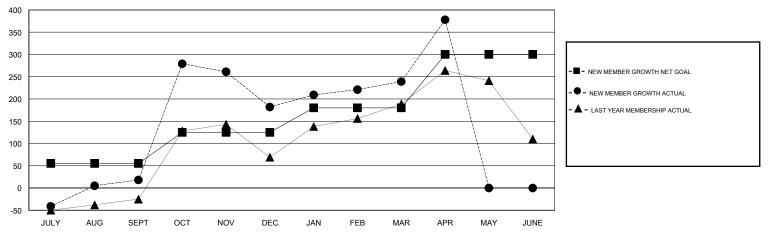

## GMT: JUSWAN TJOE

| GMT: JUSWAN                  | TJOE          | L         | OCATION INDONESI | 4                            |                                                                |                                                              | GMT CA                                             |  |
|------------------------------|---------------|-----------|------------------|------------------------------|----------------------------------------------------------------|--------------------------------------------------------------|----------------------------------------------------|--|
| Clubs                        |               |           |                  | Members                      |                                                                |                                                              |                                                    |  |
| RESULTS FOR 2016-2017        |               |           |                  | RESULTS FOR 2016-2017        |                                                                |                                                              |                                                    |  |
| QUARTER                      | NEW CLUB GOAL | NEW CLUBS | DROPPED CLUBS    | QUARTER                      | NEW MEMBER GROWTH<br>NET GOAL (not reinstated<br>or transfers) | NEW MEMBER<br>GROWTH ACTUAL (not<br>reinstated or transfers) | DROPPED<br>MEMBERS ACTUAL<br>(including transfers) |  |
| JULY/AUG/SEPT<br>OCT/NOV/DEC | 1<br>2        | 2<br>5    | 3<br>4           | JULY/AUG/SEPT<br>OCT/NOV/DEC | 55<br>70                                                       | 120<br>336                                                   | 102<br>172                                         |  |
| JAN/FEB/MAR<br>APR/MAY/JUNE  | 1<br>2        | 2<br>0    | 0<br>0           | JAN/FEB/MAR<br>APR/MAY/JUNE  | 55<br>120                                                      | 123<br>144                                                   | 66<br>5                                            |  |