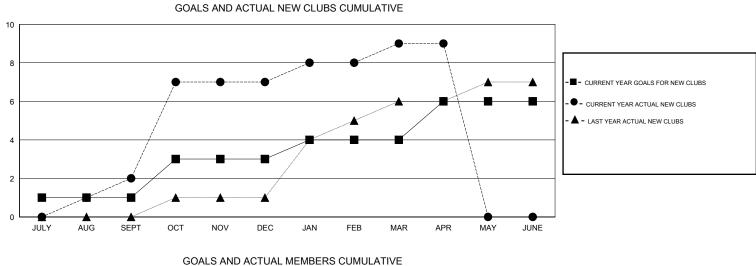

## GMT: JUSWAN TJOE

| GMT: JUSWAN                  | TJOE          | L         | OCATION INDONESI | 4                            |                                                                |                                                              | GMT CA                                             |  |
|------------------------------|---------------|-----------|------------------|------------------------------|----------------------------------------------------------------|--------------------------------------------------------------|----------------------------------------------------|--|
| Clubs                        |               |           |                  | Members                      |                                                                |                                                              |                                                    |  |
| RESULTS FOR 2016-2017        |               |           |                  | RESULTS FOR 2016-2017        |                                                                |                                                              |                                                    |  |
| QUARTER                      | NEW CLUB GOAL | NEW CLUBS | DROPPED CLUBS    | QUARTER                      | NEW MEMBER GROWTH<br>NET GOAL (not reinstated<br>or transfers) | NEW MEMBER<br>GROWTH ACTUAL (not<br>reinstated or transfers) | DROPPED<br>MEMBERS ACTUAL<br>(including transfers) |  |
| JULY/AUG/SEPT<br>OCT/NOV/DEC | 1<br>2        | 2<br>5    | 3<br>4           | JULY/AUG/SEPT<br>OCT/NOV/DEC | 55<br>70                                                       | 120<br>336                                                   | 102<br>172                                         |  |
| JAN/FEB/MAR<br>APR/MAY/JUNE  | 1<br>2        | 2<br>0    | 0<br>0           | JAN/FEB/MAR<br>APR/MAY/JUNE  | 55<br>120                                                      | 123<br>144                                                   | 66<br>5                                            |  |